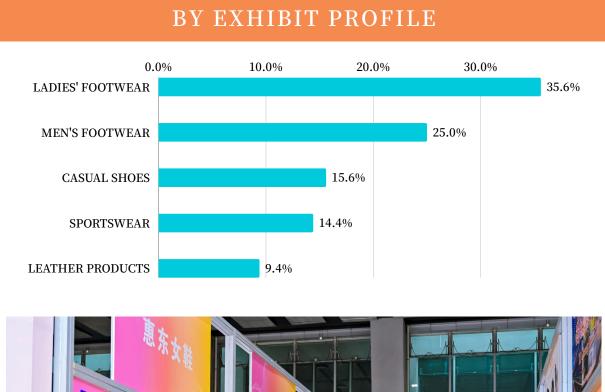

## **Exhibitor Analysis**

The "International Footwear Exhibition (IFLE) - Guangzhou" provided a dedicated business exchange platform for professional buyers, focusing on the display of finished shoes and leather products. The exhibition covered a wide range of finished product categories, including women's shoes, men's shoes, leather goods, sports shoes, and casual shoes.