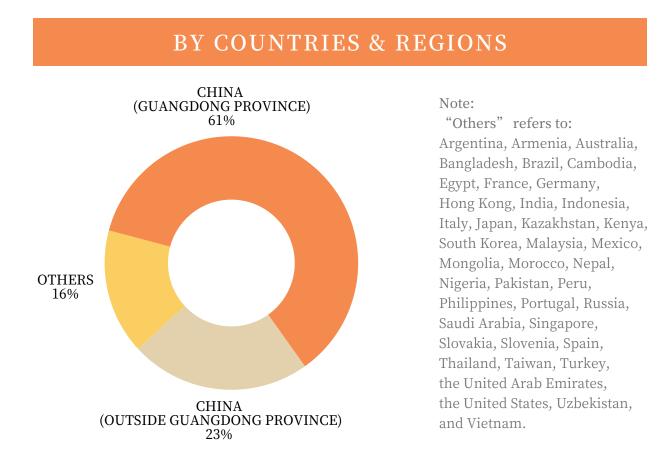

### **Visitor Analysis**

The "International Footwear Exhibition (IFLE) - Guangzhou" attracted a total of 6,300 attendees from 48 countries and regions, presenting a diverse range of exhibits to cater to the comprehensive preferences of both exhibitors and visitors.