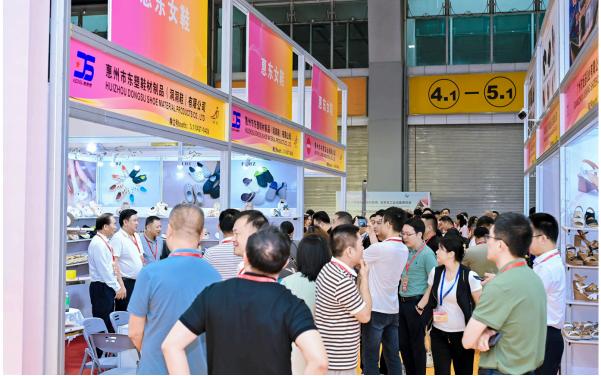

### **Visitor Analysis**

The "International Footwear Exhibition (IFLE) - Guangzhou" attracted a total of 6,300 attendees from 48 countries and regions, presenting a diverse range of exhibits to cater to the comprehensive preferences of both exhibitors and visitors.