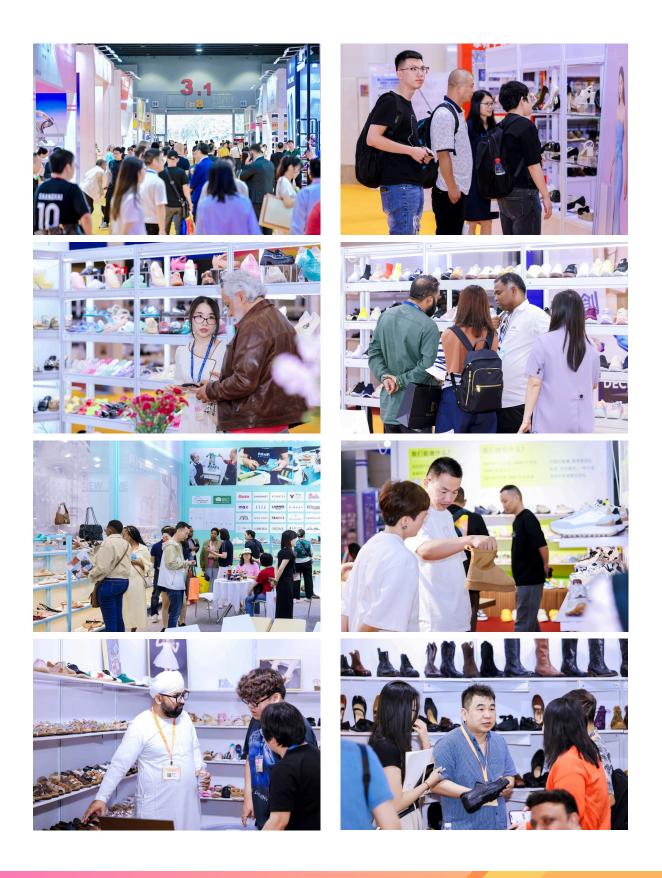

### **Visitor Analysis**

The "International Footwear Exhibition (IFLE) - Guangzhou" attracted a total of 6,300 attendees from 48 countries and regions, presenting a diverse range of exhibits to cater to the comprehensive preferences of both exhibitors and visitors.