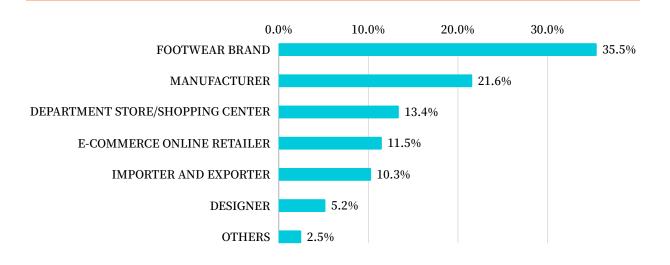

024 at the China Import and Export Fair Complex, Area A, providing visitors with a comprehensive overview of the market.



## **Exhibitor Analysis**

The "International Footwear Exhibition (IFLE) - Guangzhou" provided a dedicated business exchange platform for professional buyers, focusing on the display of finished shoes and leather products. The exhibition covered a wide range of finished product categories, including women's shoes, men's shoes, leather goods, sports shoes, and casual shoes.





### **Visitor Analysis**

The "International Footwear Exhibition (IFLE) - Guangzhou" attracted a total of 6,300 attendees from 48 countries and regions, presenting a diverse range of exhibits to cater to the comprehensive preferences of both exhibitors and visitors.



#### BY BUSINESS NATURE





## International Footwear Exhibition (IFLE) - Guangzhou

## Canton Fair Complex • Area D Hall 17.1 18.1 19.1 20.1

Metro Line 8 • Xingangdong Station • Exit A

# 15-17.5.2025



### ORGANIZERS

Top Repute Co.Ltd. (852) 2851 8603 topreput@top-repute.com Top Repute Co.Ltd.(Guangzhou) (86-20) 8363 1061 toprepute@toprepute.com.cn **Guangzhou Footwear Association** 

The Association of Guangdong Shoes Manufacturers